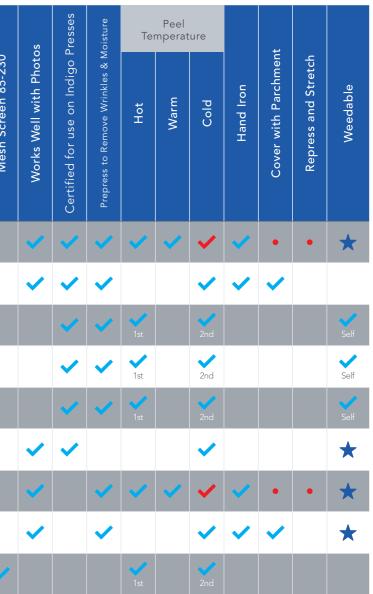

### **Products Overview**

| <b>NEENAH</b> BRAND                                     | Product ID | Natural & 50/50 Fabric | Poly Fabric | Hard Surface | Mesh Screen 85-230 |  |
|---------------------------------------------------------|------------|------------------------|-------------|--------------|--------------------|--|
| TECHNI-PRINT® EZP                                       | 9868PO     | ~                      | *           | *            |                    |  |
| LASER 1 OPAQUE®                                         | 9753PO     | ~                      | *           | *            |                    |  |
| IMAGE CLIP®<br>Laser Light                              | 9770PO     | ~                      | *           | *            |                    |  |
| IMAGE CLIP®<br>FOR KONCERT TS                           | 9847PO     | ~                      | *           |              |                    |  |
| IMAGE CLIP®<br>Laser Dark                               | 9849PO     | ~                      | *           |              |                    |  |
| TECHNI-PRINT® HS<br>(Hard Surface - for Laser Printers) | 9842PO     |                        |             | ~            |                    |  |
| JET-PRO® SS<br>(Soft Stretch)                           | 9811PO     | ~                      | *           | *            |                    |  |
| 3G JET-OPAQUE®                                          | 9838PO     | ~                      | *           | *            |                    |  |
| EXOSTENCIL®                                             | 9871PO     |                        |             |              | ~                  |  |
| ✓ Yes [✔ If, • Then ] 🔺 With special settings, dict     |            |                        |             |              |                    |  |