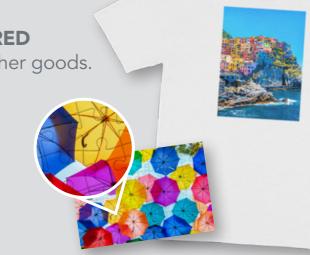

### **IMAGE CLIP®** Brands

For transfer to all fabrics, mousepads, coasters, puzzles, leather and other goods.

### IMAGE CLIP<sup>®</sup> Laser Light & Laser Dark

IMAGE CLIP<sup>®</sup> Laser Light (9770P0) & Laser Dark (9849P0) Heat Transfer Papers are designed for the heat transfer of full colour images with fuser oil or oil-less laser colour copiers or colour laser printers to light, white, dark or black fabrics. There is no need to trim the paper. IMAGE CLIP® Transfer Papers are self-weeding and leave no background plastic polymer yet produces a soft, pliable and highly durable product.