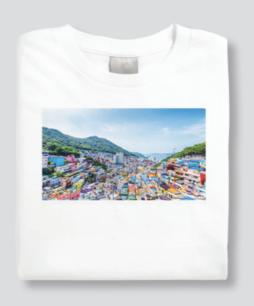

Produced with **TECHNI-PRINT EZP®** 

## **TECHNI-PRINT® EZP**

For transfer to all WHITE and LIGHT COLOURED fabrics, mousepads, coasters, puzzles and leather goods.

TECHNI-PRINT<sup>®</sup> EZP Heat Transfer Paper is for transferring photos and graphics to white and light coloured fabrics, is easy to use yet gives crisp vibrant images regardless of the model of the laser printer or copier. Also Indigo<sup>®</sup> certified for the 7000 – 1000 series of printers.