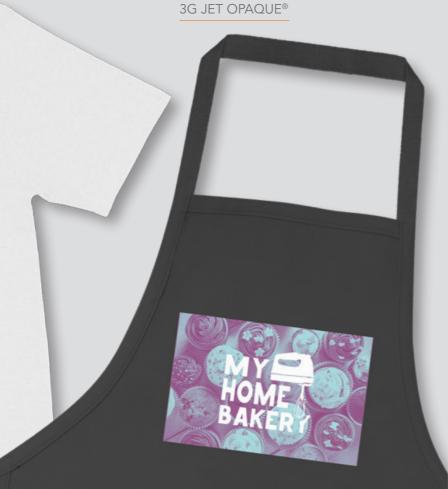

### **3G JET OPAQUE® Heat Transfer Paper**

**3G JET OPAQUE® Heat Transfer Paper** is printable by most desktop and roll fed inkjet printers and is easy to use for transferring inkjet photo-quality images or other graphics to dark coloured materials, offering a soft, supple transferred image that is vibrant and durable - and will withstand many laundry cycles.